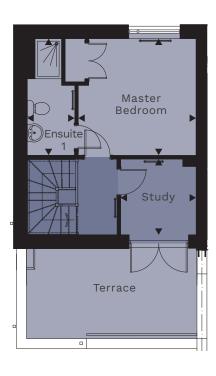

| Ground floor        |             |   | First floor |             |   | Second floor |
|---------------------|-------------|---|-------------|-------------|---|--------------|
| Kitchen/Dining Room | 5.05m       | × | 3.45m       | 16'7"       | × | 11'4"        |
| Living Room         | 5.35m (max) | × | 3.96m (max) | 17'7" (max) | × | 13'0" (max)  |
| Master Bedroom      | 3.53m (max) | × | 3.50m (max) | 11'7" (max) | × | 11'6" (max)  |
| Bedroom 2           | 3.75m (max) | × | 2.98m (max) | 12'4" (max) | × | 9'9" (max)   |
| Bedroom 3           | 3.34m (max) | × | 2.81m (max) | 11'0" (max) | × | 9'3" (max)   |
| Bedroom 4           | 3.50m (max) | × | 2.14m (max) | 11'6" (max) | × | 7'0" (max)   |
| Study               | 2.27m       | × | 2.26m       | 7'5"        | × | 7'5"         |
| Bathroom            | 2.11m (max) | × | 2.01m (max) | 6'11" (max) | × | 6'7" (max)   |
| Ensuite 1           | 3.50m (max) | × | 1.42m (max) | 11'6" (max) | × | 4'8" (max)   |
| Ensuite 2           | 2.98m       | × | 1.20m       | 9'9"        | × | 3'11"        |
| WC                  | 1.72m       | × | 1.26m       | 5'8"        | × | 4'2"         |
| Total               | 121.98 sq m |   |             | 1313 sq ft  |   |              |