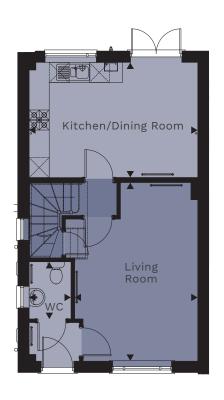

| Ground floor        |             |   | First floor |             |   | Second floor |
|---------------------|-------------|---|-------------|-------------|---|--------------|
| Kitchen/Dining Room | 5.05m       | × | 3.45m       | 16'7"       | × | 11'4"        |
| Living Room         | 5.35m (max) | × | 3.96m (max) | 17'7" (max) | × | 13'0" (max)  |
| Master Bedroom      | 3.53m (max) | × | 3.50m (max) | 11'7" (max) | × | 11'6" (max)  |
| Bedroom 2           | 3.75m (max) | × | 2.98m (max) | 12'4" (max) | × | 9'9" (max)   |
| Bedroom 3           | 3.34m (max) | × | 2.81m (max) | 11'0" (max) | × | 9'3" (max)   |
| Bedroom 4           | 3.50m (max) | × | 2.14m (max) | 11'6" (max) | × | 7'0" (max)   |
| Study               | 2.27m       | × | 2.26m       | 7'5"        | × | 7'5"         |
| Bathroom            | 2.11m (max) | × | 2.01m (max) | 6'11" (max) | × | 6'7" (max)   |
| Ensuite 1           | 3.50m (max) | × | 1.42m (max) | 11'6" (max) | × | 4'8" (max)   |
| Ensuite 2           | 2.98m       | × | 1.20m       | 9'9"        | × | 3'11"        |
| WC                  | 1.72m       | × | 1.26m       | 5'8"        | × | 4'2"         |
| Total               | 121.98 sq m |   |             | 1313 sq ft  |   |              |