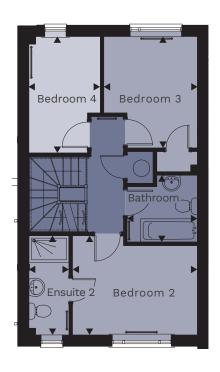

| Ground floor        |             |   | First floor |             |   | Second floor |
|---------------------|-------------|---|-------------|-------------|---|--------------|
| Kitchen/Dining Room | 5.05m       | × | 3.45m       | 16'7"       | × | 11'4"        |
| Living Room         | 5.35m (max) | × | 3.96m (max) | 17'7" (max) | × | 13'0" (max)  |
| Master Bedroom      | 3.53m (max) | × | 3.50m (max) | 11'7" (max) | × | 11'6" (max)  |
| Bedroom 2           | 3.75m (max) | × | 2.98m (max) | 12'4" (max) | × | 9'9" (max)   |
| Bedroom 3           | 3.34m (max) | × | 2.81m (max) | 11'0" (max) | × | 9'3" (max)   |
| Bedroom 4           | 3.50m (max) | × | 2.14m (max) | 11'6" (max) | × | 7'0" (max)   |
| Study               | 2.27m       | × | 2.26m       | 7'5"        | × | 7'5"         |
| Bathroom            | 2.11m (max) | × | 2.01m (max) | 6'11" (max) | × | 6'7" (max)   |
| Ensuite 1           | 3.50m (max) | × | 1.42m (max) | 11'6" (max) | × | 4'8" (max)   |
| Ensuite 2           | 2.98m       | × | 1.20m       | 9'9"        | × | 3'11"        |
| WC                  | 1.72m       | × | 1.26m       | 5'8"        | × | 4'2"         |
| Total               | 121.98 sq m |   |             | 1313 sq ft  |   |              |