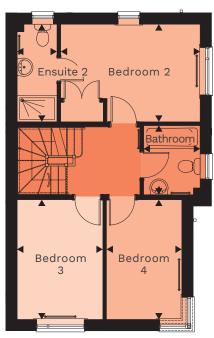

Ground floor

Second floor

| Total               | 121.70 sq m |   |             | 1310 sq ft   |   |             |
|---------------------|-------------|---|-------------|--------------|---|-------------|
| WC                  | 1.82m       | × | 1.00m       | 6'0"         | × | 3'3"        |
| Ensuite 2           | 2.94m       | × | 1.20m       | 9'8"         | × | 3'11"       |
| Ensuite 1           | 2.98m       | × | 1.20m       | 9'10"        | × | 3'11"       |
| Bathroom            | 2.08m       | × | 1.70m       | 6'10"        | × | 5'7"        |
| Bedroom 4           | 3.60m       | × | 2.27m       | 11'10"       | × | 7'5"        |
| Bedroom 3           | 3.60m       | × | 2.58m       | 11'10"       | × | 8'6"        |
| Bedroom 2           | 4.20m (max) | × | 2.94m (max) | 13'9" (max)  | × | 9'8" (max)  |
| Master Bedroom      | 5.13m (max) | × | 4.20m (max) | 16'10" (max) | × | 13'9" (max) |
| Living Room         | 4.95m       | × | 3.60m       | 16'3"        | × | 11'10"      |
| Kitchen/Dining Room | 5.50m (max) | × | 2.94m (max) | 18'1" (max)  | × | 9'8" (max)  |

First floor