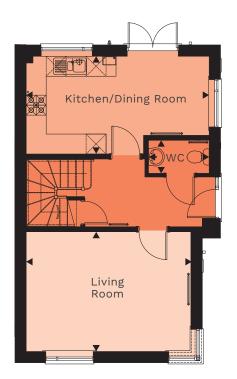

Ground floor

Second floor

| Total               | 121.70 sq m |   |             | 1310 sq ft   |   |             |
|---------------------|-------------|---|-------------|--------------|---|-------------|
| WC                  | 1.82m       | × | 1.00m       | 6'0"         | × | 3'3"        |
| Ensuite 2           | 2.94m       | × | 1.20m       | 9'8"         | × | 3'11"       |
| Ensuite 1           | 2.98m       | × | 1.20m       | 9'10"        | × | 3'11"       |
| Bathroom            | 2.08m       | × | 1.70m       | 6'10"        | × | 5'7"        |
| Bedroom 4           | 3.60m       | × | 2.27m       | 11'10"       | × | 7'5"        |
| Bedroom 3           | 3.60m       | × | 2.58m       | 11'10"       | × | 8'6"        |
| Bedroom 2           | 4.20m (max) | × | 2.94m (max) | 13'9" (max)  | × | 9'8" (max)  |
| Master Bedroom      | 5.13m (max) | × | 4.20m (max) | 16'10" (max) | × | 13'9" (max) |
| Living Room         | 4.95m       | × | 3.60m       | 16'3"        | × | 11'10"      |
| Kitchen/Dining Room | 5.50m (max) | × | 2.94m (max) | 18'1" (max)  | × | 9'8" (max)  |