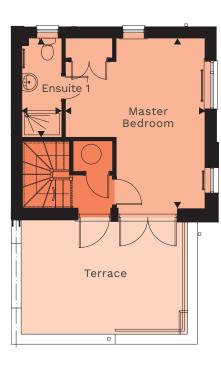

Ground floor

Second floor

| Total               | 121.70 sq m |   |             | 1310 sq ft   |   |             |
|---------------------|-------------|---|-------------|--------------|---|-------------|
| WC                  | 1.82m       | × | 1.00m       | 6'0"         | × | 3'3"        |
| Ensuite 2           | 2.94m       | × | 1.20m       | 9'8"         | × | 3'11"       |
| Ensuite 1           | 2.98m       | × | 1.20m       | 9'10"        | × | 3'11"       |
| Bathroom            | 2.08m       | × | 1.70m       | 6'10"        | × | 5'7"        |
| Bedroom 4           | 3.60m       | × | 2.27m       | 11'10"       | × | 7'5"        |
| Bedroom 3           | 3.60m       | × | 2.58m       | 11'10"       | × | 8'6"        |
| Bedroom 2           | 4.20m (max) | × | 2.94m (max) | 13'9" (max)  | × | 9'8" (max)  |
| Master Bedroom      | 5.13m (max) | × | 4.20m (max) | 16'10" (max) | × | 13'9" (max) |
| Living Room         | 4.95m       | × | 3.60m       | 16'3"        | × | 11'10"      |
| Kitchen/Dining Room | 5.50m (max) | × | 2.94m (max) | 18'1" (max)  | × | 9'8" (max)  |