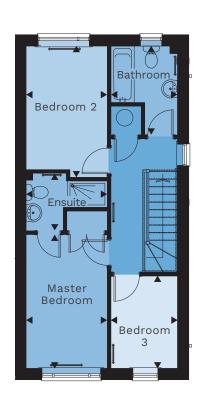

Ground floor First floor

| Total               | 81.77 sq m  |   |             | 949 sq ft   |   |              |
|---------------------|-------------|---|-------------|-------------|---|--------------|
| WC                  | 1.57m       | × | 1.45m       | 5'2"        | × | 4'9"         |
| Ensuite             | 2.44m (max) | × | 1.74m (max) | 8'0" (max)  | × | 5'8" (max)   |
| Bathroom            | 2.68m (max) | × | 2.00m (max) | 8'10" (max) | × | 6'7" (max)   |
| Bedroom 3           | 2.78m       | × | 2.00m       | 9'2"        | × | 6'7"         |
| Bedroom 2           | 3.95m (max) | × | 2.44m       | 13'0" (max) | × | 8'0"         |
| Master Bedroom      | 4.03m       | × | 2.44m       | 13'3"       | × | 8'0"         |
| Living Room         | 5.97m (max) | × | 4.55m (max) | 19'7" (max) | × | 14'11" (max) |
| Kitchen/Dining Room | 4.55m       | × | 3.62m       | 14'11"      | × | 11'10"       |