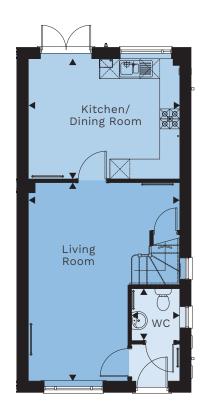

Ground floor First floor

| Total               | 81.77 sq m  |   |             | 949 sq ft   |   |              |
|---------------------|-------------|---|-------------|-------------|---|--------------|
| WC                  | 1.57m       | × | 1.45m       | 5'2"        | × | 4'9"         |
| Ensuite             | 2.44m (max) | × | 1.74m (max) | 8'0" (max)  | × | 5'8" (max)   |
| Bathroom            | 2.68m (max) | × | 2.00m (max) | 8'10" (max) | × | 6'7" (max)   |
| Bedroom 3           | 2.78m       | × | 2.00m       | 9'2"        | × | 6'7"         |
| Bedroom 2           | 3.95m (max) | × | 2.44m       | 13'0" (max) | × | 8'0"         |
| Master Bedroom      | 4.03m       | × | 2.44m       | 13'3"       | × | 8'0"         |
| Living Room         | 5.97m (max) | × | 4.55m (max) | 19'7" (max) | × | 14'11" (max) |
| Kitchen/Dining Room | 4.55m       | × | 3.62m       | 14'11"      | × | 11'10"       |